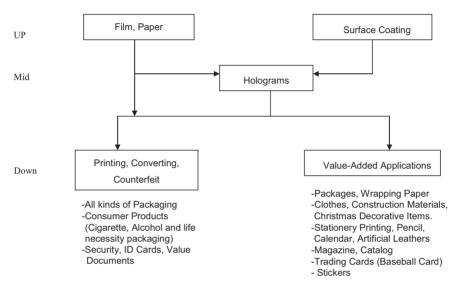

1.2. Industry Overview

#### 1.2-1 Current Industry Products and Development

K Laser is the biggest holographic material supplier that has high tech holographic and embossing technology. More Specifically, K Laser is able to serve our clients from the world and offer them most appropriate products in time through our strong marketing and sale channel in the world.

Currently, China continues to be the major sales market, but the competition there is also intense. For European market, the demand for UV lens is increasing. It is expected to be the new and major sales growth territory. Southeast Asia market is still under observation and the earliest it is expecting to achieve drastic growth will be 2016.

#### 1.2-2 The Relationship Between Up-, Mid-, and Down-Stream Supply Chain Services



PET, OPP, PVC films, and paper are the most common carriers of holograms. We have secured steady supplies of films from NanYa Plastics and Shinkong Synthetic Fibers Corporation, and papers from Yuen Foong Co., Ltd etc. The raw materials may affect the quality of hologram embossing. On the other hand, customers' requirements for material strength and temperature resistance as well as production speed are also crucial. In many cases, we have developed very close partnerships with customers and products of highly anti-counterfeiting and value-added packages.

Vertical integration will be a trend in the industry. Some hologram manufacturers begin investing in coating business to produce the materials for hologram embossing. At the same time, film suppliers are also developing materials that