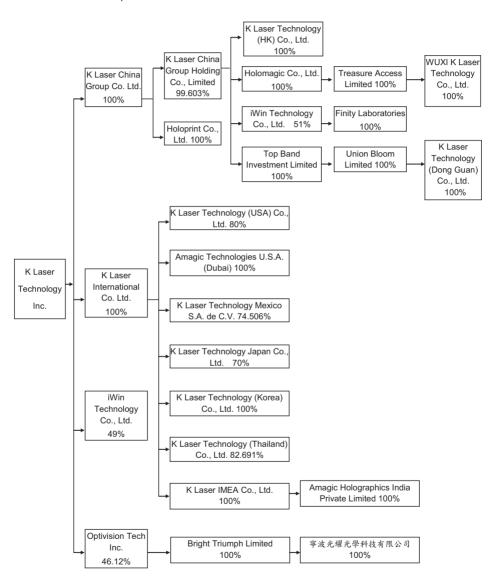

K Laser China Group's sales in 2014 grew 6.02% and gross profit margin increased 0.5% compared to 2013. The reasons that cause the net profit to slip 33% are:

- 1. We recognized RMB11 million bad debts and RMB4.3 million inventory loss.
- 2. We recognized RMB7.64 million impairment loss.

In the meantime, we also recognized an impairment loss of 30.37million NT dollars from K Laser Korea. Other impairment losses are recognized since we have decided to close off K Laser Mexico in 2015. Besides, our investment income from Yong-An Laser Material also decreased because of falling price and reduced demand for packaging materials following the destocking decision from Chinese tobacco companies.