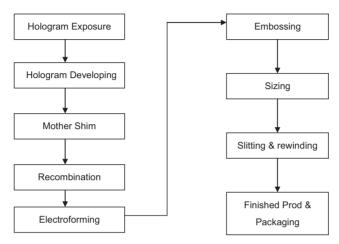

- 1. True seamless technology: This industry-leading technology has helped us successfully sell holographic PET film to American and European markets. It also helps us obtain large-quantity tooth paste package box orders in China. True seamless technology is a reliable process that improves our yield rate and reduces our production cost.
- Fresnel lens: Lens film has been in fashion in Europe and China since 2014. The lens film that we developed has gained customer approval and will be used in their package design in 2015. We will continue to develop the technology and create more lens products for the market.
- Cold Foil: Our cold foil sales grew 46% in 2014. We will continue to develop cold foil applications and holographic patterns to grow the sales.